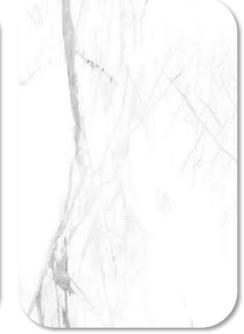

## 🗘 vilo Tile

SOLID WALL TILE PANELS. NO GROUTING. HIGH IMPACT RESISTANCE.

Length: 600mm Width: 300mm Thickness: 4mm Pack Size: 13 Tiles Pack Coverage: 2.34m<sup>2</sup>

> CALCATTA WHITE 98VTP6053389 Price Per Pack: £67.82

The **NEW** Vilo Tile Panel Range is manufactured from Solid SPC (Stone Polymer Composite) technology. Based on a hard composite core, which is coated with a decorative layer, then protected with a UV– resistant coating. Giving a modern stylish finish with high impact resistance.