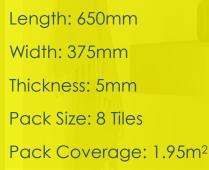

The **NEW** Stonewall tile range is a heavy-Duty alternative to traditional ceramic tiles that is attractive and functional. Made from completely solid, UV-resistant panels that are colourfast and offer high impact resistance creating a sleek, contemporary feel to any room in the home.