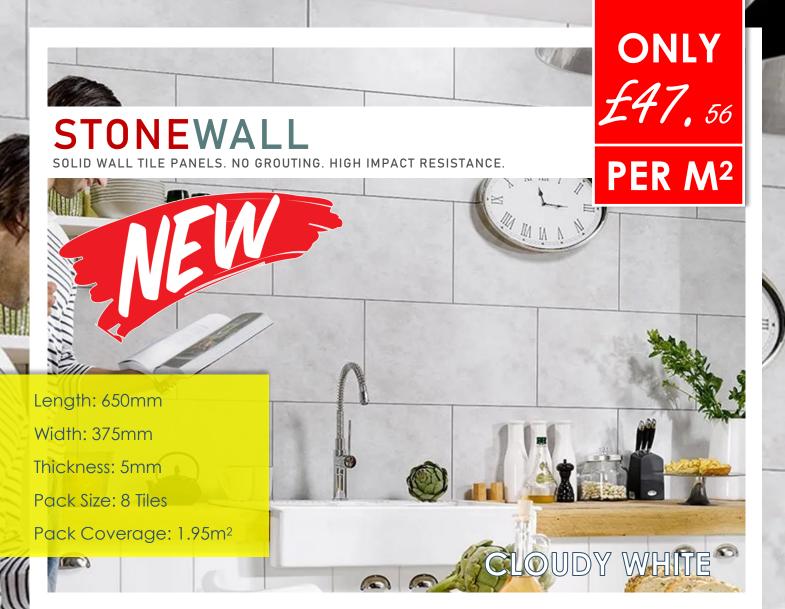

The **NEW** Stonewall tile range is a heavy-Duty alternative to traditional ceramic tiles that is attractive and functional. Made from completely solid, UV-resistant panels that are colourfast and offer high impact resistance creating a sleek, contemporary feel to any room in the home.

ALCARIA

ONLY *£47, 5*6

PER M<sup>2</sup>

EVORA 98GWTQDWG037 Price Per Pack: £92.75

98GWTQDWG180 Price Per Pack: £92.75

MIRANDELA 98GWTQDWG035 Price Per Pack: £92.75

TAVIRA 98GWTQDWG033 Price Per Pack: £92.75