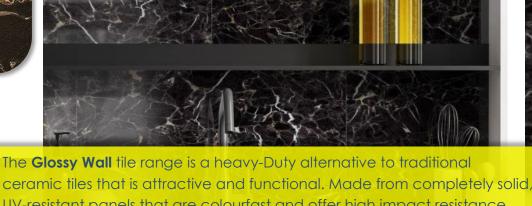

## GLOSSYWALL

SOLID WALL TILE PANELS. NO GROUTING. HIGH IMPACT RESISTANCE.

FARO 98GWTQDWG036 Price Per Pack: £92.75

SAMBRO 98GWTQDWG038 Price Per Pack: £92.75

PORTO 98GWTQDWG034 Price Per Pack: £92.75

98GWTQDWG097 Price Per Pack: £92.75

ceramic tiles that is attractive and functional. Made from completely solid, UV-resistant panels that are colourfast and offer high impact resistance creating a sleek, contemporary feel to any room in the home, creating a traditional grout line effect without the mess or maintenance.