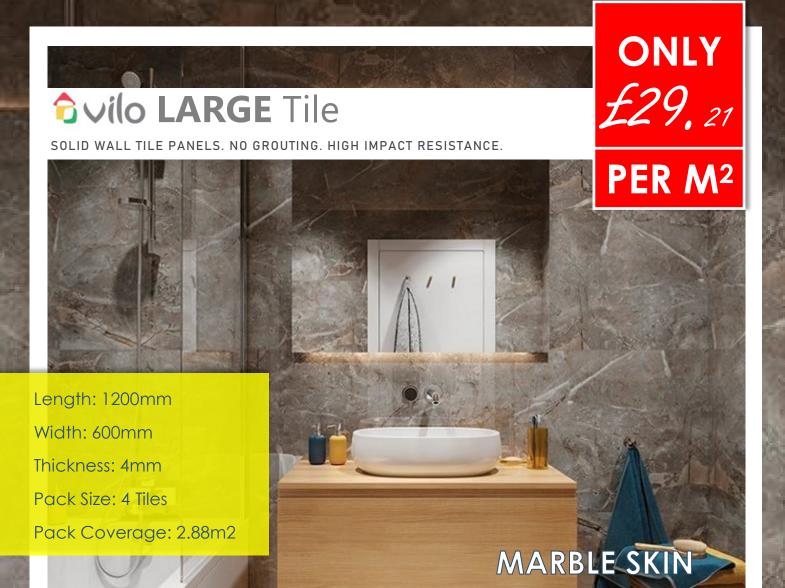

## 🗘 vilo Tile

SOLID WALL TILE PANELS. NO GROUTING. HIGH IMPACT RESISTANCE.

Length: 600mm Width: 300mm Thickness: 4mm Pack Size: 13 Tiles Pack Coverage: 2.34m<sup>2</sup>

> CALCATTA WHITE 98VTP6053389 Price Per Pack: £67.82

The **NEW** Vilo Tile Panel Range is manufactured from Solid SPC (Stone Polymer Composite) technology. Based on a hard composite core, which is coated with a decorative layer, then protected with a UV– resistant coating. Giving a modern stylish finish with high impact resistance.