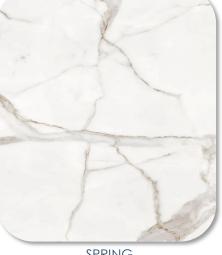

SPRING 98ITQDWSF01 Price Per Pack: £58.80

Made from completely solid, UV-resistant panels that are colourfast and offer high impact resistance. You can see and feel the micro grout line without having to worry about crumbly grouting, making this cladding even easier to clean. A simple wipe down with a warm cloth will have them looking good as new! Installation is incredibly simple and quick thanks to the easy connect tongue and groove design of the PVC cladding. This design allows the panels