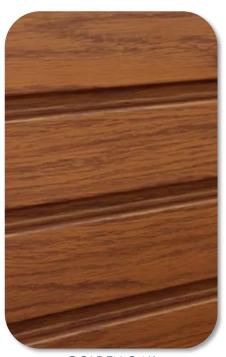

External/ Internal
Slat Panel Cladding

4 Slat Panel Design

Length: 2950mm

Cover Width: 250mm

WINCHESTER OAK

WINCHESTER OAK 08VFM3025759 Price Per Length: £23.72

GOLDEN OAK 08VFM3027784 **Price Per Length: £23.72** 

HONEY OAK 08VFM3027787 Price Per Length: £23.72

"H" TRIM (JOINER)

42mm x wide 3050mm long

Price per Length: £20.80

INTERNAL CORNER

31mm x width 3050mm long

Price Per Length: £20.80

"J" TRIM (U CAPPING)