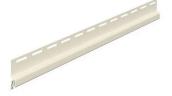

External/ Internal
Slat Panel Cladding

4 Slat Panel Design

Length: 2950mm

Cover Width: 250mm



WINCHESTER OAK



WINCHESTER OAK 08VFM3025759 Price Per Length: £23.72



GOLDEN OAK 08VFM3027784 **Price Per Length: £23.72** 



HONEY OAK 08VFM3027787 Price Per Length: £23.72





"H" TRIM (JOINER)

42mm x wide 3050mm long

Price per Length: £20.80



INTERNAL CORNER

31mm x width 3050mm long

Price Per Length: £20.80



"J" TRIM (U CAPPING)

19mm wide x 3050mm long

Price Per Length: £7.80



**EXTERNAL CORNER** 

76mm wide x 3050mm long

Price per length: £20.80



**VENTILATION TRIM** 

3050mm long

Price Per Length: £6.82



STARTER TRIM

3050mm long

Price Per Length: £6.82