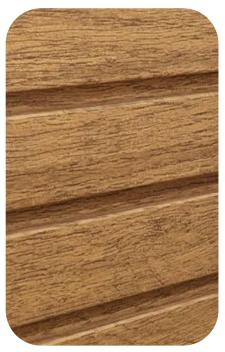

External/ Internal
Slat Panel Cladding

4 Slat Panel Design

Length: 2950mm

Cover Width: 250mm

WINCHESTER OAK

WINCHESTER OAK 08VFM3025759 Price Per Length: £23.72

GOLDEN OAK 08VFM3027784 **Price Per Length: £23.72** 