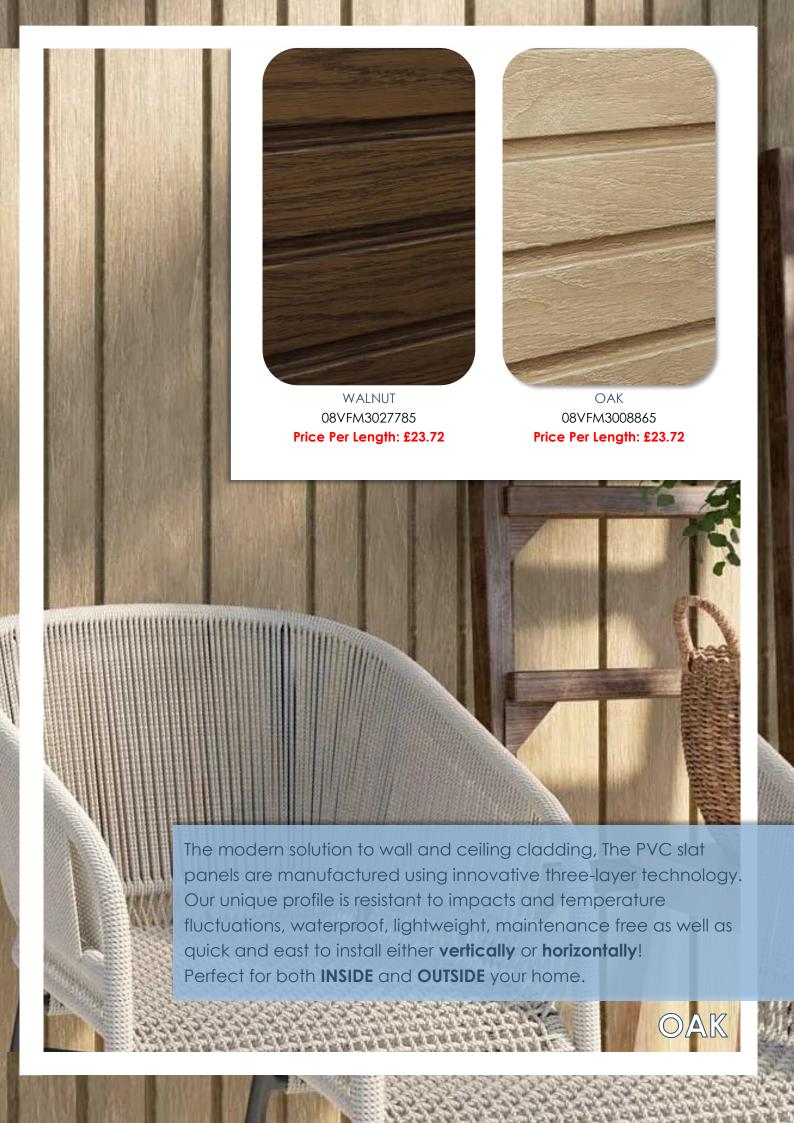

External/ Internal
Slat Panel Cladding

4 Slat Panel Design

Length: 2950mm

Cover Width: 250mm

WINCHESTER OAK

WINCHESTER OAK 08VFM3025759 Price Per Length: £23.72

GOLDEN OAK 08VFM3027784 **Price Per Length: £23.72** 

HONEY OAK 08VFM3027787 Price Per Length: £23.72

"H" TRIM (JOINER)

42mm x wide 3050mm long

Price per Length: £20.80

INTERNAL CORNER

31mm x width 3050mm long

Price Per Length: £20.80

"J" TRIM (U CAPPING)