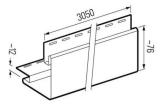

19mm wide x 3050mm long

Price Per Length: £7.80

**EXTERNAL CORNER** 

76mm wide x 3050mm long

Price per length: £20.80

**VENTILATION TRIM** 

3050mm long

Price Per Length: £6.82