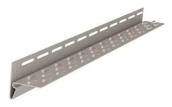

19mm wide x 3050mm long

Price Per Length: £7.80

**EXTERNAL CORNER** 

76mm wide x 3050mm long

Price per length: £20.80

**VENTILATION TRIM** 

3050mm long

Price Per Length: £6.82