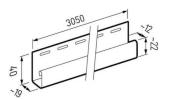

HONEY OAK 08VFM3027787 Price Per Length: £23.72

"H" TRIM (JOINER)

42mm x wide 3050mm long

Price per Length: £20.80

INTERNAL CORNER

31mm x width 3050mm long

Price Per Length: £20.80

"J" TRIM (U CAPPING)