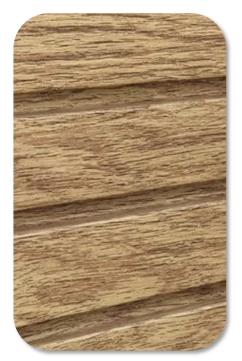

External/ Internal
Slat Panel Cladding

4 Slat Panel Design

Length: 2950mm

Cover Width: 250mm

WINCHESTER OAK

WINCHESTER OAK 08VFM3025759 Price Per Length: £23.72

GOLDEN OAK 08VFM3027784 **Price Per Length: £23.72** 