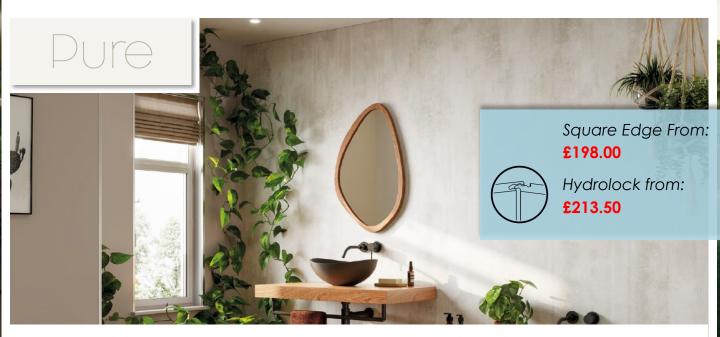

# 1200

### Panel size information

Panels are available in a range of widths for ease of installation;

2400 x 598 mm (Hydrolock® and straight edge)

All panels are 11mm thick.

The Hydrolock® joint reduces the finished face by 18mm i.e. 2400mm x 1200mm becomes 2400 x 1182mm.