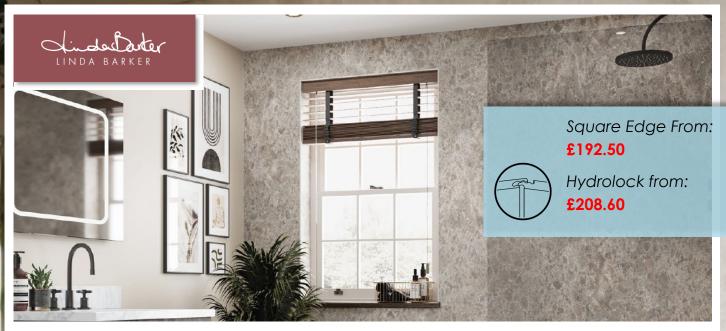

2400

1200

## Panel size information

Panels are available in a range of widths for ease of installation;

2400 x 598 mm (Hydrolock® and straight edge)

All panels are 11mm thick.

The Hydrolock® joint reduces the finished face by 18mm i.e. 2400mm x 1200mm becomes 2400 x 1182mm.