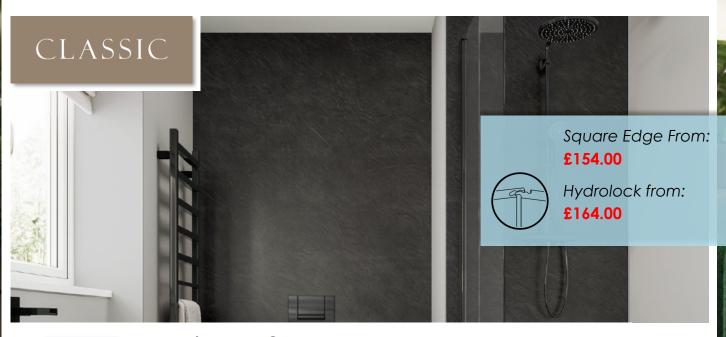

# Panel size information

Panels are available in a range of widths for ease of installation;

2400 x 598 mm (Hydrolock® and straight edge)

All panels are 11mm thick.

O The Hydrolock® joint reduces the finished face by 18mm i.e. 2400mm x 1200mm becomes 2400 x 1182mm.