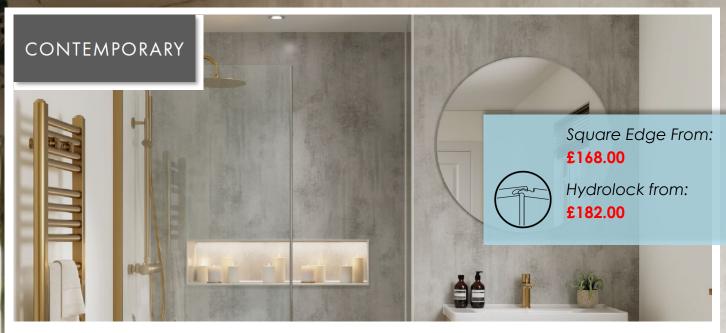

2400

1200

### Panel size information

Panels are available in a range of widths for ease of installation;

2400 x 598 mm (Hydrolock® and straight edge)

All panels are 11mm thick.

The Hydrolock® joint reduces the finished face by 18mm i.e. 2400mm x 1200mm becomes 2400 x 1182mm.