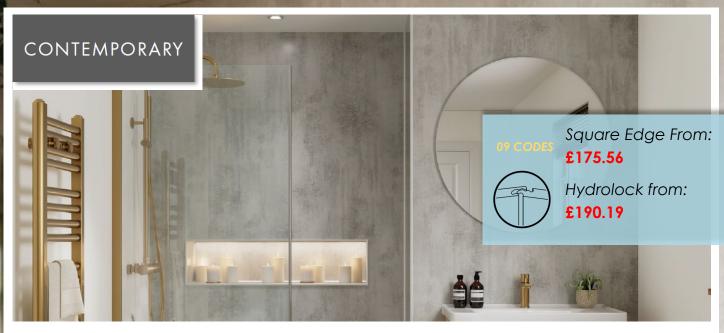

2400

1200

## Panel size information

Panels are available in a range of widths for ease of installation;

1200mm wide x 2400mm Long

All panels are 11mm thick.

The Hydrolock® joint reduces the finished face by 18mm i.e. 2400mm x 1200mm becomes 2400 x 1182mm.



2400

## Panel size information

Panels are available in a range of widths for ease of installation;

1200mm wide x 2400mm Long

All panels are 11mm thick.

1200 The Hydrolock® joint reduces the finished face by 18mm i.e. 2400mm x 1200mm becomes 2400 x 1182mm.



2400

## Panel size information

Panels are available in a range of widths for ease of installation;

1200mm wide x 2400mm Long

1200

All panels are 11mm thick.

The Hydrolock® joint reduces the finished face by 18mm i.e. 2400mm x 1200mm becomes 2400 x 1182mm.





## Panel size information

Panels are available in a range of widths for ease of installation;

1200mm wide x 2400mm Long

All panels are 11mm thick.

1200 The Hydrolock® joint

The Hydrolock® joint reduces the finished face by 18mm i.e. 2400mm x 1200mm becomes 2400 x 1182mm.