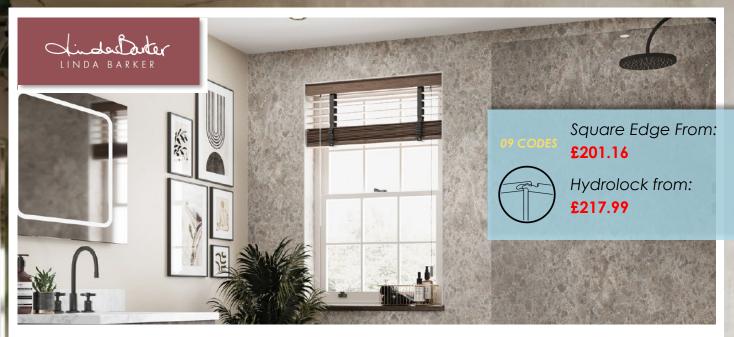

2400

1200

## Panel size information

Panels are available in a range of widths for ease of installation;

1200mm wide x 2400mm Long

All panels are 11mm thick.

The Hydrolock® joint reduces the finished face by 18mm i.e. 2400mm x 1200mm becomes 2400 x 1182mm.



2400

## Panel size information

Panels are available in a range of widths for ease of installation;

1200mm wide x 2400mm Long

All panels are 11mm thick.

1200 The Hydrolock® joint reduces the finished face by 18mm i.e. 2400mm x 1200mm becomes 2400 x 1182mm.



2400

## Panel size information

Panels are available in a range of widths for ease of installation;

1200mm wide x 2400mm Long

1200

All panels are 11mm thick.

The Hydrolock® joint reduces the finished face by 18mm i.e. 2400mm x 1200mm becomes 2400 x 1182mm.





##