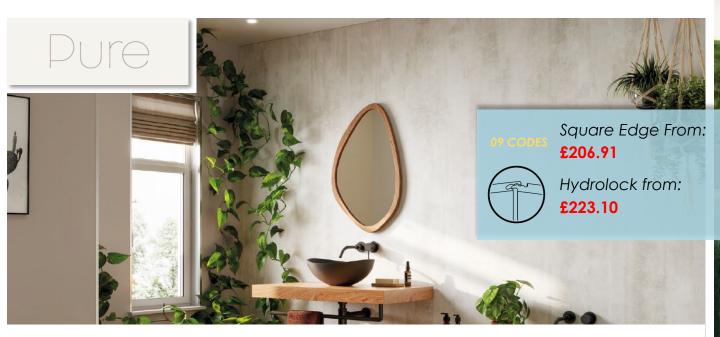

2400

1200

## Panel size information

Panels are available in a range of widths for ease of installation;

1200mm wide x 2400mm Long

All panels are 11mm thick.

The Hydrolock® joint reduces the finished face by 18mm i.e. 2400mm x 1200mm becomes 2400 x 1182mm.



2400

## Panel size information

Panels are available in a range of widths for ease of installation;

1200mm wide x 2400mm Long

All panels are 11mm thick.

1200 The Hydrolock® joint reduces the finished face by 18mm i.e. 2400mm x 1200mm becomes 2400 x 1182mm.



2400

## Panel size information

Panels are available in a range of widths for ease of installation;

1200mm wide x 2400mm Long

1200

All panels are 11mm thick.

The Hydrolock® joint reduces the finished face by 18mm i.e. 2400mm x 1200mm becomes 2400 x 1182mm.





## Panel size information

Panels are available in a range of widths for ease of installation;

1200mm wide x 2400mm Long

All panels are 11mm thick.

1200 The Hydrolock® joint

The Hydrolock® joint reduces the finished face by 18mm i.e. 2400mm x 1200mm becomes 2400