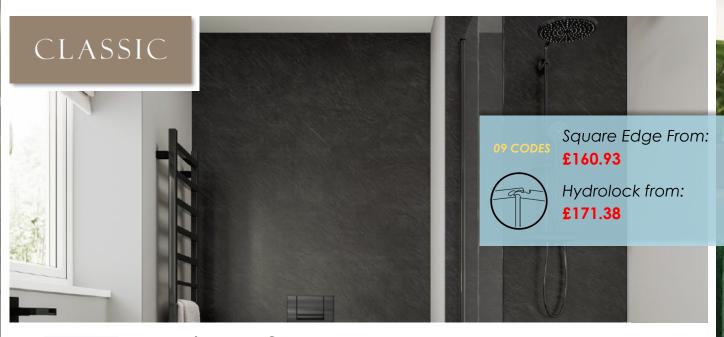

2400

1200

## Panel size information

Panels are available in a range of widths for ease of installation;

1200mm wide x 2400mm Long

All panels are 11mm thick.

The Hydrolock® joint reduces the finished face by 18mm i.e. 2400mm x 1200mm becomes 2400 x 1182mm.



2400

## Panel size information

Panels are available in a range of widths for ease of installation;

1200mm wide x 2400mm Long

All panels are 11mm thick.

1200 The Hydrolock® joint reduces the finished face by 18mm i.e. 2400mm x 1200mm becomes 2400 x 1182mm.



2400

## Panel size information

Panels are available in a range of widths for ease of installation;

1200mm wide x 2400mm Long

1200

All panels are 11mm thick.

The Hydrolock® joint reduces the finished face by 18mm i.e. 2400mm x 1200mm becomes 2400 x 1182mm.





## Panel size information

Panels are available in a range of widths for ease of installation;

1200mm wide x 2400mm Long

All panels are 11mm thick.

1200 The Hydrolock® joint

The Hydrolock® joint reduces the finished face by 18mm i.e. 2400mm x 1200mm becomes 2400 x 1182mm.