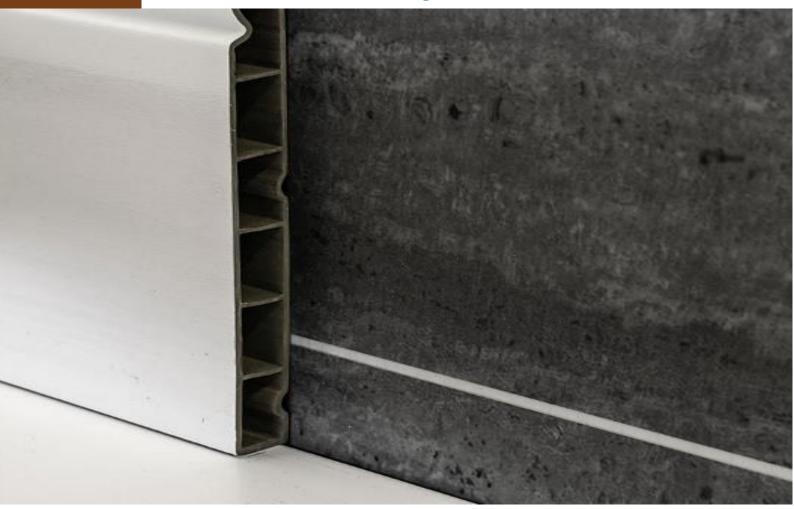

# SKIRTING PVC White Skirting



#### **45MM WHITE PENCIL ROUND SKIRTING**

| DIMENSIONS           | PRODUCT CODE    | PRICE PER LENGTH |
|----------------------|-----------------|------------------|
| 2500mm x 45mm x 12mm | 21DCPC045W102.5 | £9.88            |
| 5000mm x 45mm x 12mm | 21DCPC045W10    | £19.75           |



# **70MM WHITE PENCIL ROUND SKIRTING**

| DIMENSIONS           | PRODUCT CODE    | PRICE PER LENGTH |
|----------------------|-----------------|------------------|
| 2500mm x 70mm x 12mm | 21DCPC070W102.5 | £14.00           |
|                      |                 |                  |
| 5000mm x 70mm x 12mm | 21DCPC070W10    | £28.01           |



# 95MM WHITE OGEE SKIRTING

| DIMENSIONS           | PRODUCT CODE | PRICE PER LENGTH |
|----------------------|--------------|------------------|
| 250