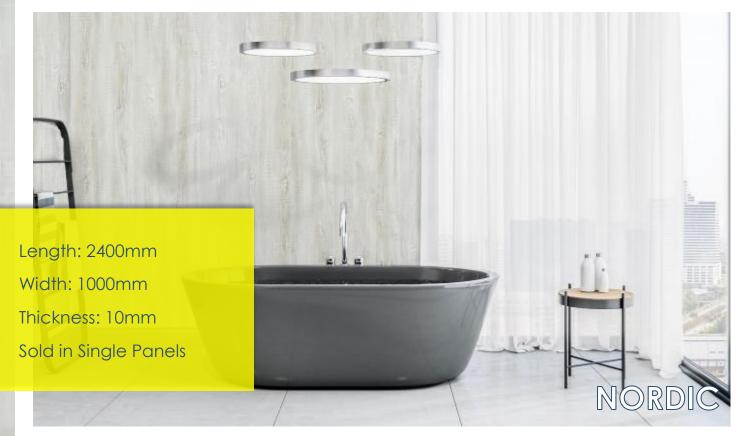

## roomliner Shower Panels

ZINC 21SPLM3005 Price Per Panel: £51.96

MINERAL 21SPLM3009 Price Per Panel: £51.96

NORDIC 21SPLM3010 Price Per Panel: £51.96

**STORM** 

GLOSS WHITE 21SPLM2004 Price Per Panel: £51.96