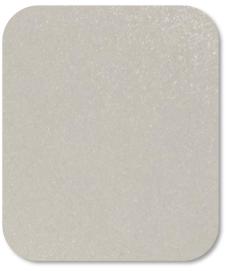

## MAXI Shower Panels

GLOSS CARRERA 98SPQMBM20-900 Price Per Panel: £46.50

WHITE SPARKLE 98SPQMBM07-900 Price Per Panel: £46.50

GREY SPARKLE 98SPQMBM09-900 Price Per Panel: £46.50

GREY MARBLE 98SPQMBM13-900 Price Per Panel: £46.50