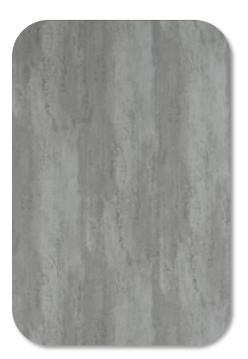

## roomliner Shower Panels

ZINC 21SPLM3005 Price Per Panel: £51.96

MINERAL 21SPLM3009 Price Per Panel: £51.96

NORDIC 21SPLM3010 Price Per Panel: £51.96

**STORM** 

GLOSS WHITE 21SPLM2004 Price Per Panel: £51.96