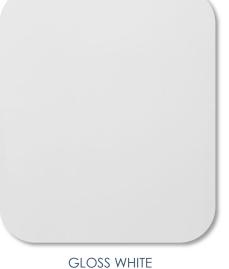

## roomliner Shower Panels

ZINC 21SPLM3005 Price Per Panel: £51.96

MINERAL 21SPLM3009 Price Per Panel: £51.96

NORDIC 21SPLM3010 Price Per Panel: £51.96

**STORM** 

GLOSS WHITE 21SPLM2004 Price Per Panel: £51.96