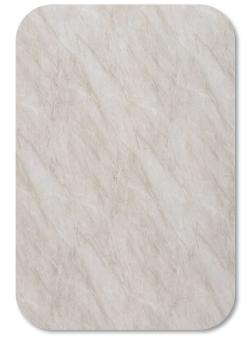

## MAXI Shower Panels

GLOSS CARRERA 98SPQMBM20-900 Price Per Panel: £46.50

WHITE SPARKLE 98SPQMBM07-900 Price Per Panel: £46.50

GREY SPARKLE 98SPQMBM09-900 Price Per Panel: £46.50

GREY MARBLE 98SPQMBM13-900 Price Per Panel: £46.50

BEIGE MARBLE 98SPQMBM14-900 Price Per Panel: £46.50

98SPQMBM16-900 Price Per Panel: £46.50

98SPQMBM17-900 Price Per Panel: £46.50

MATT BEIGE STONE 98SPQMBM18-900 Price Per Panel: £46.50

GLOSS GALAXY WHITE 98SPQMBM23-900 Price Per Panel: £46.50