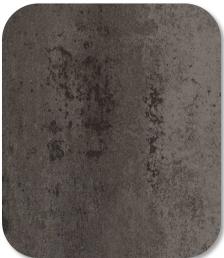

## roomliner Shower Panels

ZINC 21SPLM3005 Price Per Panel: £51.96

MINERAL 21SPLM3009 Price Per Panel: £51.96

NORDIC 21SPLM3010 Price Per Panel: £51.96

**STORM** 

GLOSS WHITE 21SPLM2004 Price Per Panel: £51.96