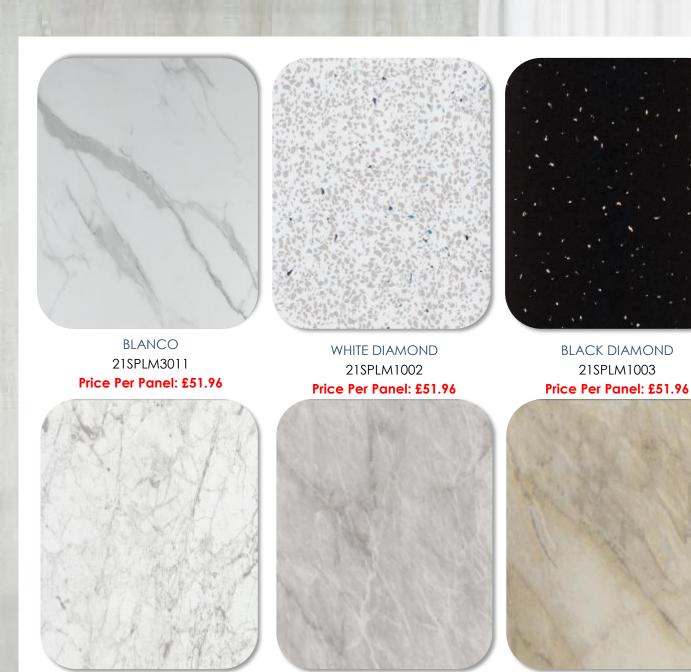

## roomliner Shower Panels

ZINC 21SPLM3005 Price Per Panel: £51.96

MINERAL 21SPLM3009 Price Per Panel: £51.96

NORDIC 21SPLM3010 Price Per Panel: £51.96

**STORM** 

GLOSS WHITE 21SPLM2004 Price Per Panel: £51.96

ASPEN
21SPLM3001
Price Per Panel: £51.96

PLATINUM 21SPLM3002 Price Per Panel: £51.96

PORTLAND 21SPLM3003 Price Per Panel: £51.96

21SPLM3004 **Price Per Panel: £51.96** 