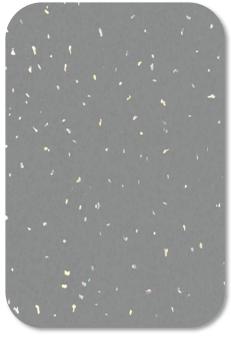

## MAXI Shower Panels

GLOSS CARRERA 98SPQMBM20-900 Price Per Panel: £46.50

WHITE SPARKLE 98SPQMBM07-900 Price Per Panel: £46.50

GREY SPARKLE 98SPQMBM09-900 Price Per Panel: £46.50

GREY MARBLE 98SPQMBM13-900 Price Per Panel: £46.50