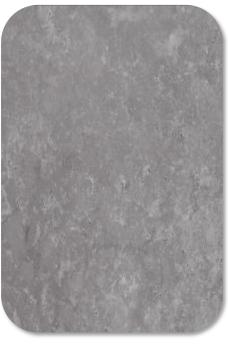

## roomliner Shower Panels

ZINC 21SPLM3005 Price Per Panel: £51.96

MINERAL 21SPLM3009 Price Per Panel: £51.96

NORDIC 21SPLM3010 Price Per Panel: £51.96

**STORM** 

GLOSS WHITE 21SPLM2004 Price Per Panel: £51.96