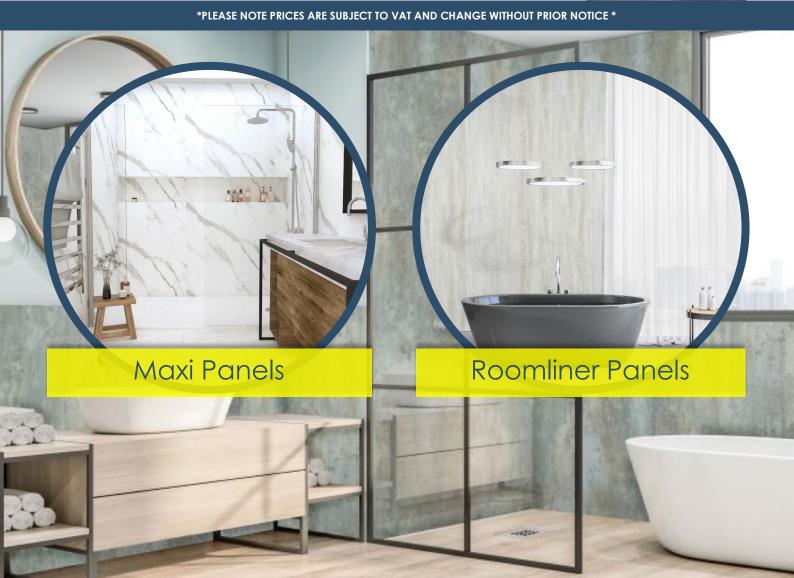

## MAXI Shower Panels

GLOSS CARRERA 98SPQMBM20-900 Price Per Panel: £46.50

WHITE SPARKLE 98SPQMBM07-900 Price Per Panel: £46.50

GREY SPARKLE 98SPQMBM09-900 Price Per Panel: £46.50

GREY MARBLE 98SPQMBM13-900 Price Per Panel: £46.50