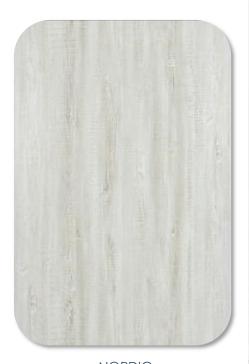

## roomliner Shower Panels

ZINC 21SPLM3005 Price Per Panel: £51.96

MINERAL 21SPLM3009 Price Per Panel: £51.96

NORDIC 21SPLM3010 Price Per Panel: £51.96

**STORM** 

GLOSS WHITE 21SPLM2004 Price Per Panel: £51.96