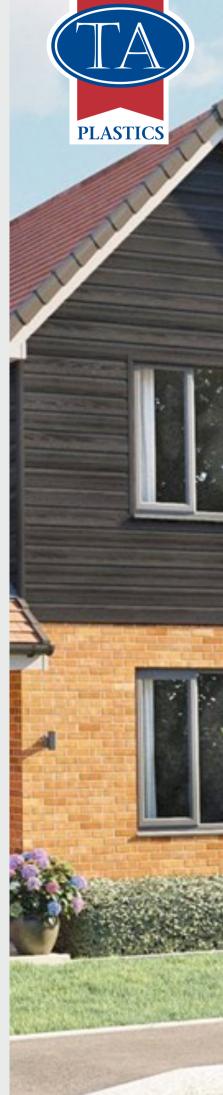

Introducing the **NatureCLAD** collection; the ultimate wood effect cladding system with a natural look and feel. **NatureCLAD** requires no maintenance and is a long-lasting alternative to timber cladding, stylishly helping to protect your building from the elements.

## Super-matt finish

Not only does **NatureCLAD** look the part its super-matt, textured surface makes it feel great too, creating a premium realistic finish to this exciting product range.